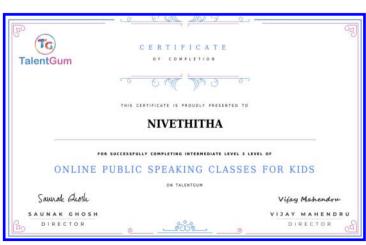

### Celebrations Outside of School

Livi, in Year 6, has completed her 1.5km, 1mile and 2km swimming badges!

What a super achievement Livi, well done!

Nivethitha, in Year 5, has completed her Level 3 public speaking course over the holidays. Well done, what a great skill!