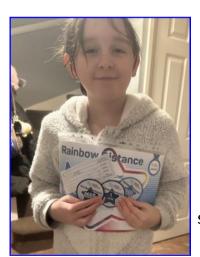

### Celebrations Outside of School

Livi, in Year 6, has completed her 1.5km, 1mile and 2km swimming badges!

What a super achievement Livi, well done!

Nivethitha, in Year 5, has completed her Level 3 public speaking course over the holidays. Well done, what a great skill!