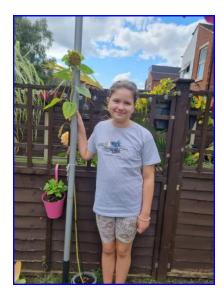

### The PTA Sunflower growing competition!

Our winner is Nikola in 6 Whitefriars!

Message from the PTA:

Well done, your sunflower was very impressive.

Thank you to everyone who entered. We have enjoyed seeing your sunflower photos!