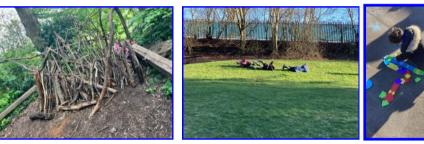

# **OPAL**

All children need to have wellies in school. Please send your child to school with a named pair of wellies to be stored here.

In addition to wellies, if anyone has any of the following items at home or through work that they would like to donate

we'd be very grateful!

- -pallets
- -builders bags
- -sand
- -wheelbarrows
- -gardening tools
- -flexi tubs
- -buckets
- -brushes or brooms
- -tyres
- -bedding
- -spades

-any outdoor play equipment like things with wheels, slides, seasaws etc