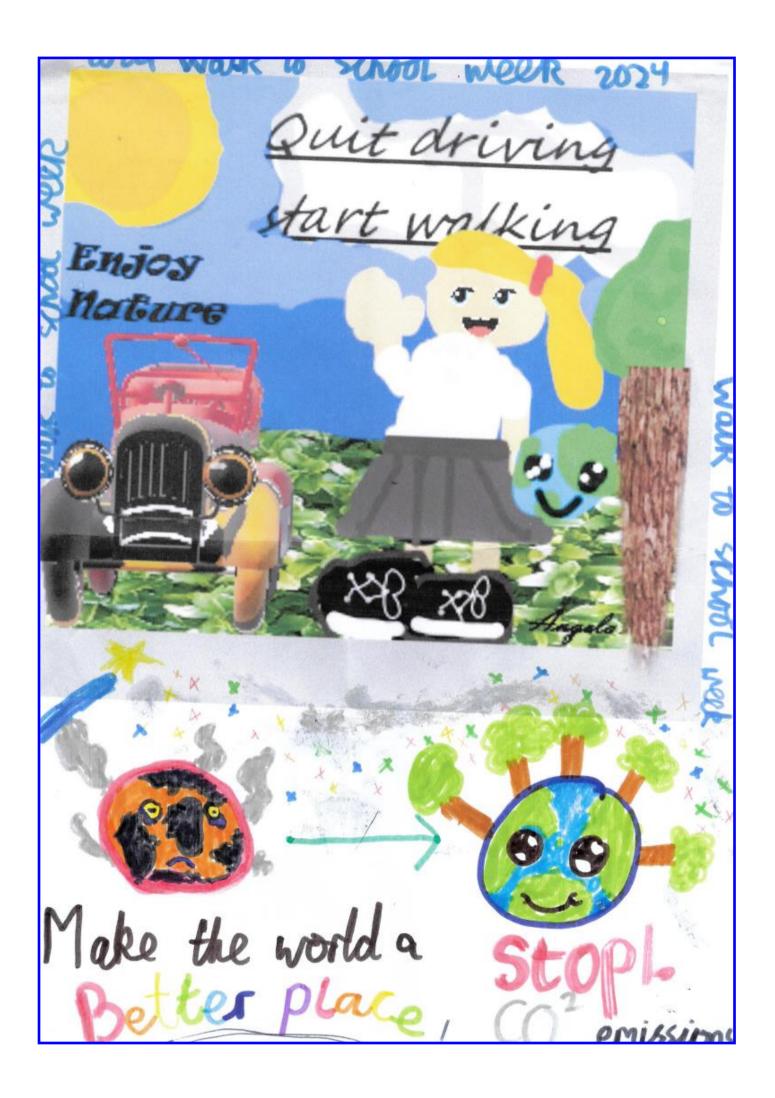

### Walk to School Week

It is Walk to School Week starting Monday 20th May. Our Eco team are encouraging all families to walk, where possible, to school. For families who have to drive to school, we are encouraging 'park and stride' where you park slightly further from school and walk the remainder of the way.

All children have been tasked to create a poster to advertise and one of them is on our newsletter this week!